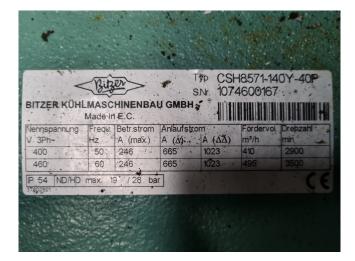

### **Specifications**

| Brand             | Bitzer           |
|-------------------|------------------|
| Туре              | CSH8571-140Y-40P |
| Refrigerant       | Freon            |
| kW at +10ºC/+40ºC | 338,7            |
| kW at 0ºC/+40ºC   | 228,1            |
| kW at -5ºC/+40ºC  | 184,6            |
| kW at -10ºC/+40ºC | 147,7            |
| Unloaded Start    | 1                |
| Capacity Control  | 1                |
| Sight Glass       | 1                |
| Solenoid Valve    | 1                |
| m3 / h            | 410              |
| Remarks           | Y.o.b. 2008      |
| Weight in kg.     | 860              |
| Sizes             | 1800x850x750 mm  |
|                   | (LxWxH)          |
| Stock             | 2                |

#### Used Bitzer CSH8571-140Y-40P

Used Bitzer CSH8571-140Y-40P screw compressor on Freon with a sight glass. The compressor has a displacement of 410 m<sup>3</sup>/h.

\*Why choose for HOSBV? We are not only the largest used refrigeration specialist in Europe, but also, we deliver all equipment soley if it has passed our extensive quality test and after it has been cleaned industrially. \*If requested we are happy to arrange your shipment.