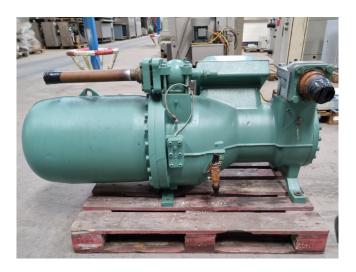

## Bitzer CSH8571-140Y-40P

### **Specifications**

| Brand             | Bitzer           |
|-------------------|------------------|
| Туре              | CSH8571-140Y-40P |
| Refrigerant       | Freon            |
| kW at +10ºC/+40ºC | 338,7            |
| kW at 0ºC/+40ºC   | 228,1            |
| kW at -5ºC/+40ºC  | 184,6            |
| kW at -10ºC/+40ºC | 147,7            |
| Unloaded Start    | 1                |
| Capacity Control  | 1                |
| Sight Glass       | 1                |
| Solenoid Valve    | 1                |
| m3 / h            | 410              |
| Remarks           | Y.o.b. 2008      |
| Weight in kg.     | 860              |
| Sizes             | 1800x850x750 mm  |
|                   | (LxWxH)          |
| Stock             | 2                |

#### Used Bitzer CSH8571-140Y-40P

Used Bitzer CSH8571-140Y-40P screw compressor on Freon with a sight glass. The compressor has a displacement of 410 m<sup>3</sup>/h.

\*Why choose for HOSBV? We are not only the largest used refrigeration specialist in Europe, but also, we deliver all equipment soley if it has passed our extensive quality test and after it has been cleaned industrially. \*If requested we are happy to arrange your shipment.