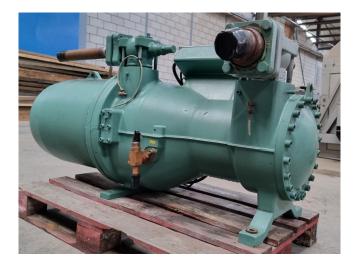

## Bitzer CSH8571-140Y-40P

### **Specifications**

| Brand             | Bitzer           |
|-------------------|------------------|
| Туре              | CSH8571-140Y-40P |
| Refrigerant       | Freon            |
| kW at +10ºC/+40ºC | 338,7            |
| kW at 0ºC/+40ºC   | 228,1            |
| kW at -5ºC/+40ºC  | 184,6            |
| kW at -10ºC/+40ºC | 147,7            |
| Unloaded Start    | 1                |
| Capacity Control  | 1                |
| Sight Glass       | 1                |
| Solenoid Valve    | 1                |
| m3 / h            | 410              |
| Remarks           | Y.o.b. 2008      |
| Weight in kg.     | 860              |
| Sizes             | 1800x850x750 mm  |
|                   | (LxWxH)          |
| Stock             | 2                |

#### Used Bitzer CSH8571-140Y-40P

Used Bitzer CSH8571-140Y-40P screw compressor on Freon with a sight glass. The compressor has a displacement of 410 m<sup>3</sup>/h.

\*Why choose for HOSBV? We are not only the largest used refrigeration specialist in Europe, but also, we deliver all equipment soley if it has passed our extensive quality test and after it has been cleaned industrially. \*If requested we are happy to arrange your shipment.