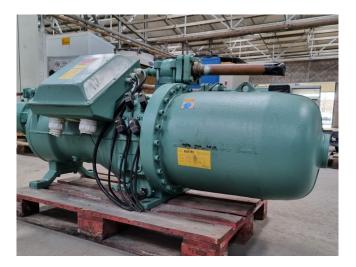

#### Used Bitzer CSH8571-140Y-40P

Used Bitzer CSH8571-140Y-40P screw compressor on Freon with a sight glass. The compressor has a displacement of 410 m<sup>3</sup>/h.

\*Why choose for HOSBV? We are not only the largest used refrigeration specialist in Europe, but also, we deliver all equipment soley if it has passed our extensive quality test and after it has been cleaned industrially. \*If requested we are happy to arrange your shipment.