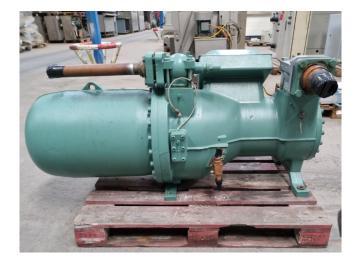

## Bitzer CSH8571-140Y-40P

### **Specifications**

| Brand             | Bitzer           |
|-------------------|------------------|
| Туре              | CSH8571-140Y-40P |
| Refrigerant       | Freon            |
| kW at +10ºC/+40ºC | 338,7            |
| kW at 0ºC/+40ºC   | 228,1            |
| kW at -5ºC/+40ºC  | 184,6            |
| kW at -10ºC/+40ºC | 147,7            |
| Unloaded Start    | 1                |
| Capacity Control  | 1                |
| Sight Glass       | 1                |
| Solenoid Valve    | 1                |
| m3 / h            | 410              |
| Remarks           | Y.o.b. 2008      |
| Weight in kg.     | 860              |
| Sizes             | 1800x850x750 mm  |
|                   | (LxWxH)          |
| Stock             | 2                |

#### Used Bitzer CSH8571-140Y-40P

Used Bitzer CSH8571-140Y-40P screw compressor on Freon with a sight glass. The compressor has a displacement of 410 m<sup>3</sup>/h.

\*Why choose for HOSBV? We are not only the largest used refrigeration specialist in Europe, but also, we deliver all equipment soley if it has passed our extensive quality test and after it has been cleaned industrially. \*If requested we are happy to arrange your shipment.