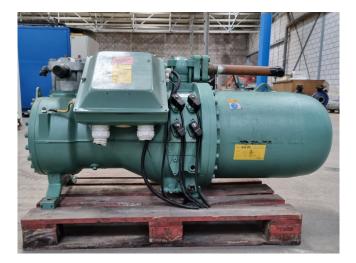

## Bitzer CSH8571-140Y-40P

### **Specifications**

| Brand             | Bitzer           |
|-------------------|------------------|
| Туре              | CSH8571-140Y-40P |
| Refrigerant       | Freon            |
| kW at +10ºC/+40ºC | 338,7            |
| kW at 0ºC/+40ºC   | 228,1            |
| kW at -5ºC/+40ºC  | 184,6            |
| kW at -10ºC/+40ºC | 147,7            |
| Unloaded Start    | 1                |
| Capacity Control  | 1                |
| Sight Glass       | 1                |
| Solenoid Valve    | 1                |
| m3 / h            | 410              |
| Remarks           | Y.o.b. 2008      |
| Weight in kg.     | 860              |
| Sizes             | 1800x850x750 mm  |
|                   | (LxWxH)          |
| Stock             | 2                |

#### Used Bitzer CSH8571-140Y-40P

Used Bitzer CSH8571-140Y-40P screw compressor on Freon with a sight glass. The compressor has a displacement of 410 m<sup>3</sup>/h.

\*Why choose for HOSBV? We are not only the largest used refrigeration specialist in Europe, but also, we deliver all equipment soley if it has passed our extensive quality test and after it has been cleaned industrially. \*If requested we are happy to arrange your shipment.